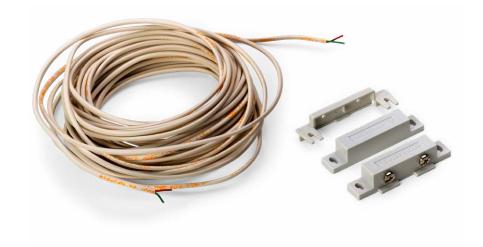

### **RDPS-100**

Magnetic normally-closed dry-contact sensor used to monitor remote door position. Includes 100ft / 30.4m cable.

Part Number: RDPS-100

Category: Accessories

Sub-Category: External Sensor

## **Specifications and Operations**

| Remote Sensor Type              | Door Position                                                                                             |
|---------------------------------|-----------------------------------------------------------------------------------------------------------|
| Connection Interface            | Analog (NC)                                                                                               |
| Cable Length                    | 100ft / 30.4m                                                                                             |
| Made in the USA                 | Yes                                                                                                       |
| Product Warranty                | 5-year limited warranty if registered within 120 days of purchase, otherwise warranty defaults to 3 years |
| Certification/ Agency Approvals | RoHS Compliant                                                                                            |