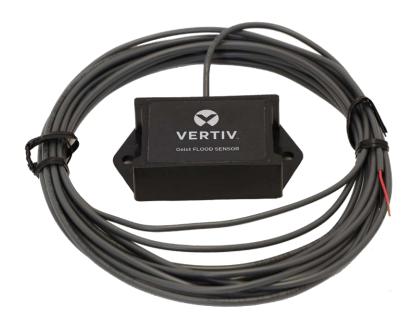

### **FS-100**

0-5VDC conductivity based flood sensor used to detect the presence of water. Includes a 100ft / 30.4m cable.

**Part Number:** FS-100

Category: Accessories

Sub-Category: External Sensor

## **Specifications and Operations**

| · · · · · · · · · · · · · · · · · · · |                                                                                                           |
|---------------------------------------|-----------------------------------------------------------------------------------------------------------|
| Remote Sensor Type                    | Water                                                                                                     |
| Connection Interface                  | Dry Contact (NO)                                                                                          |
| Cable Length                          | 100ft / 30.4m                                                                                             |
| Product Warranty                      | 5-year limited warranty if registered within 120 days of purchase, otherwise warranty defaults to 3 years |
| Certification/ Agency Approvals       | RoHS Compliant                                                                                            |