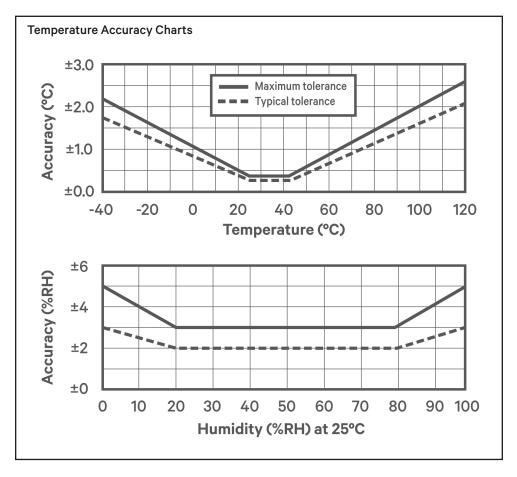

# Geist<sup>™</sup> Temperature, Airflow, Humidity and Dew Point Sensor



Quick Installation Guide

### **Part Number:**

- RTAFHD3-12
- RTAFHD3-20
- RTAFHD3-50
- RTAFHD3-100

## **Description**

The RTAFHD3 is a temperature, airflow, humidity and dew point sensor.

**NOTE:** This sensor can span a total cable distance up to 600 ft. from the Geist environmental monitoring device.

**NOTE:** The sensor must be mounted perpendicular to the airflow for effective measurement.

### Installation

- 1. Mountthesensoranywhereinthedata center with zip ties or Velcro tape.
- 2. Plug the uplink cable into sensor port (RJ12/Q) of the Geist environmental monitoring device or rack PDU.

Once connected, the Geisten vironmental monitoring device automatically detects and identifies the sensor.







## To contact Vertiv Technical Support: visit www.Vertiv.com

© 2023 Vertiv Group Corp. All rights reserved. Vertiv<sup>™</sup> and the Vertiv logo are trademarks or registered trademarks of Vertiv Group Corp. All other names and logos referred to are trade names, trademarks or registered trademarks of their respective owners. While every precaution has been taken to ensure accuracy and completeness here, Vertiv Group Corp. assumes no responsibility, and disclaims all liability, for damages resulting from use of this information or for any errors or omissions.