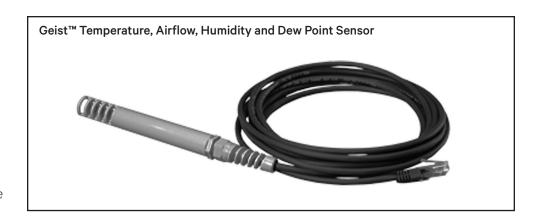

# Geist<sup>™</sup> Temperature, Airflow, Humidity and Dew Point Sensor

Quick Installation Guide

## **Description**

The RTAFHD3 is a temperature, airflow, humidity and dew point sensor.

**NOTE:** This sensor can span a total cable distance up to 600 ft. from the Geist environmental monitoring device.