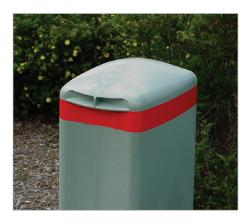

#### **Application**

The High-Visibility Marking Tape is intended for use on Vertiv BBE PRO series pedestals located in remote areas, tall grass, or snow, where heightened visibility would be beneficial. One or two self-adhesive strips may be attached around the top circumference of the Vertiv BBE PRO series just beneath the handles. Strips are easily trimmed with a pair of snips.

High-Visibility Marking Tape on Vertiv BBE PRO Pedestal

Self-Adhesive Backing