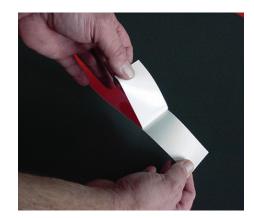

### **KEY FEATURES**

- High-visibility optical orange.
- Easily installs on any size Vertiv BBE PRO series.
- No special tools required.
- One part number for all size pedestals.
- Long term weather-ability.

#### **Description**

The Vertiv™ BBE PRO Series is a wide strip of durable self-adhesive optical orange tape, 27-in. long by 1.5-in. wide.

#### **Application**

The High-Visibility Marking Tape is intended for use on Vertiv BBE PRO series pedestals located in remote areas, tall grass, or snow, where heightened visibility would be beneficial. One or two self-adhesive strips may be attached around the top circumference of the Vertiv BBE PRO series just beneath the handles. Strips are easily trimmed with a pair of snips.



High-Visibility Marking Tape on Vertiv BBE PRO Pedestal



Self-Adhesive Backing

## **Ordering Information**

| CATALOG NUMBER | PART NUMBER | DESCRIPTION                                                 |
|----------------|-------------|-------------------------------------------------------------|
| PROVISMARKER   | F1005649    | 27" x 1.5" optical orange adhesive backed visibility marker |

VertivCo.com | Vertiv Headquarters, 1050 Dearborn Drive, Columbus, OH, 43085, USA

© 2018 Vertiv Co. All rights reserved. Vertiv and the Vertiv logo are trademarks or registered trademarks of Vertiv Co. All other names and logos referred to are trade names, trademarks or registered trademarks of their respective owners. While every precaution has been taken to ensure accuracy and completeness herein, Vertiv Co. assumes no responsibility, and disclaims all